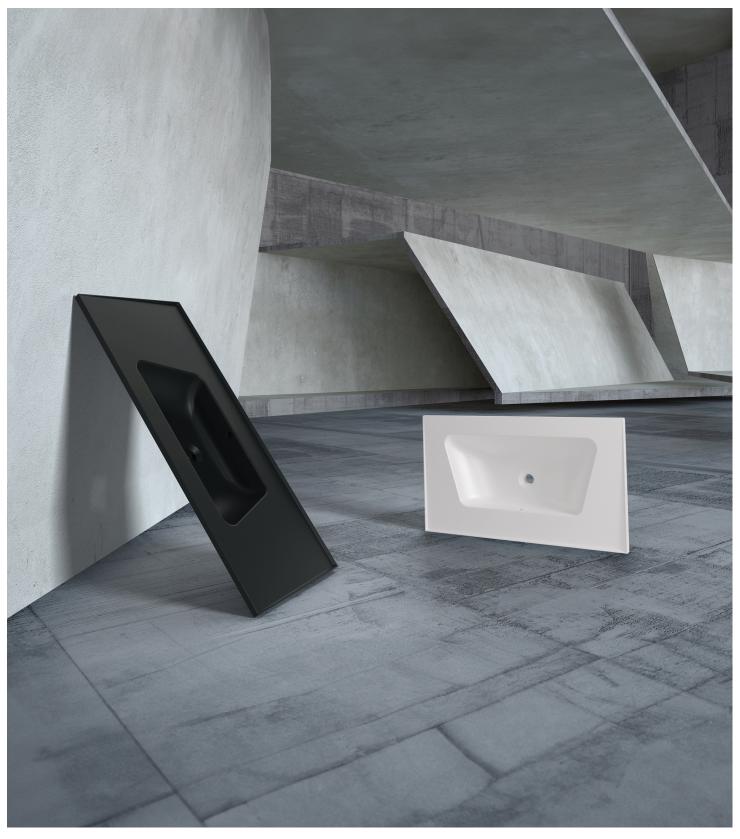

#### WALL BASINS

#### **BLOOM 1070 WALL BASIN**

1070(L) X 515(W) X 175(H) NTH / WITH OVERFLOW VITREOUS CHINA

FLBM105L.\_\_

#### **BLOOM 1220 WALL BASIN**

1220(L) X 515(W) X 175(H) NTH / WITH OVERFLOW VITREOUS CHINA

FLBM120L.\_\_

## BLOOM DESIGNED BY ANGELETTI RUZZA

With a vision of ethical design, understandable and close to people, Silvana Angeletti and Daniele Ruzza design essential objects capable of existing over time. They are looking for harmony and beauty that arise from the effective management of the production process and in response to changes in society and ways of living.