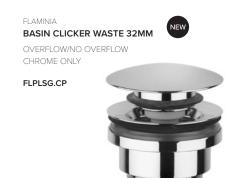

#### THE FINAL TOUCH

Add that final touch by matching your waste with your basin finish. Both Flaminia and Alice offer colour wastes in an array of finishes allowing you to go for a cohesive look.