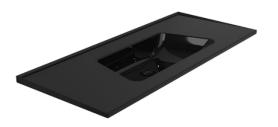

#### **BLOOM 1070 WALL BASIN**

1070(L) X 515(W) X 175(H) NTH / WITH OVERFLOW VITREOUS CHINA

FLBM105L.\_\_

#### **BLOOM 1220 WALL BASIN**

1220(L) X 515(W) X 175(H) NTH / WITH OVERFLOW VITREOUS CHINA

FLBM120L.\_\_

#### **BLOOM FINISHES**

Select finish code below e.g. Bloom 1070 Wall Basin with Argilla finish: FLBM105L.AR

Bloom Wall Basin Finish: Nuvola

25 Vestey Drive Mt Wellington, Auckland 1060

PO Box 14695, Panmure Auckland 1741, New Zealand