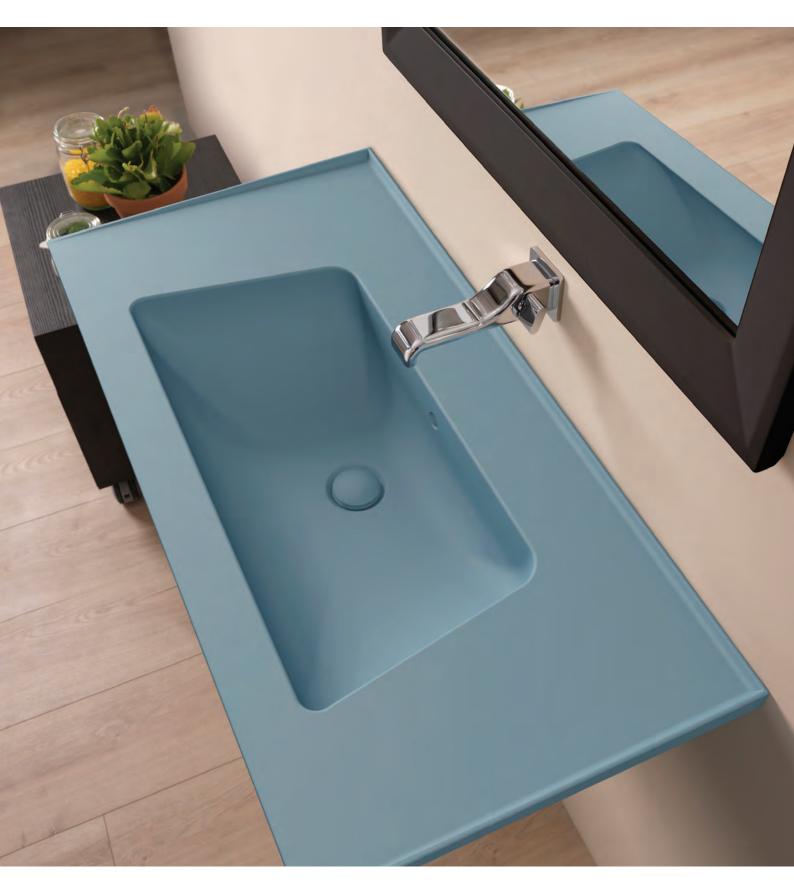

#### **BLOOM 1070 WALL BASIN**

1070(L) X 515(W) X 175(H) NTH / WITH OVERFLOW VITREOUS CHINA

FLBM105L.\_\_

#### **BLOOM 1220 WALL BASIN**

1220(L) X 515(W) X 175(H) NTH / WITH OVERFLOW VITREOUS CHINA

FLBM120L.\_\_

#### **BLOOM FINISHES**

Select finish code below e.g. Bloom 1070 Wall Basin with Argilla finish: FLBM105L.AR

Bloom Wall Basin Finish: Nuvola

25 Vestey Drive Mt Wellington, Auckland 1060

PO Box 14695, Panmure Auckland 1741, New Zealand