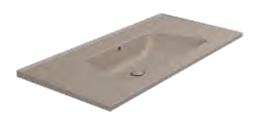

#### **BLOOM 1070 WALL BASIN**

1070(L) X 515(W) X 175(H) NTH / WITH OVERFLOW VITREOUS CHINA

FLBM105L.\_\_

#### **BLOOM 1220 WALL BASIN**

1220(L) X 515(W) X 175(H) NTH / WITH OVERFLOW VITREOUS CHINA

FLBM120L.\_\_

#### **BLOOM FINISHES**

Select finish code below e.g. Bloom 1070 Wall Basin with Argilla finish: FLBM105L.AR

Bloom Wall Basin Finish: Nuvola

25 Vestey Drive Mt Wellington, Auckland 1060

PO Box 14695, Panmure Auckland 1741, New Zealand